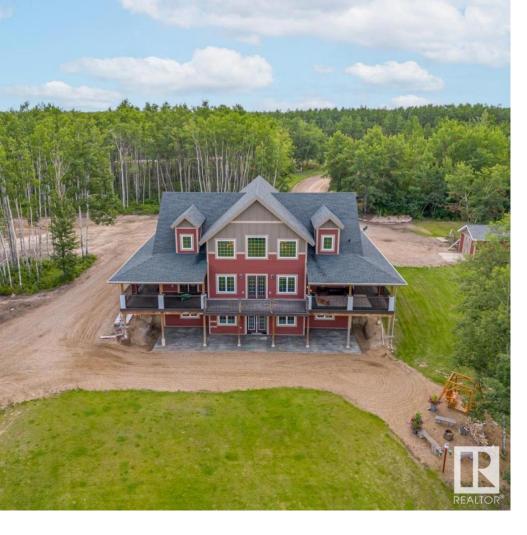

## 62008 Rge Rd 410A Rural Bonnyville M.D. AB

\$1,150,000

Introducing a breathtaking custom-built timber frame residence, meticulously crafted to embrace the expansive panorama offered by its secluded 134-acre setting. This residence boasts an open-concept design that seamlessly integrates the dining room, great room, and primary suite, all strategically positioned to maximize the captivating views. 134 acres of picturesque land, perfectly tailored for horse enthusiasts, hobby farmers, or those looking to dive into a cattle operation. Located in close proximity to the renowned Kinosoo Ridge Ski Resort, Pierce Lake, and Cold Lake Provincial Park, this stunning parcel of land offers a unique blend of natural beauty and recreational opportunities. As you step onto this expansive property, you'll be greeted lush pastures, and tranquil woodlands, providing the ideal backdrop for a variety of activities. The great room is a spectacle in itself, adorned with exposed timber braces, rafters, and posts, exuding a rustic elegance that complements the natural surroundings.