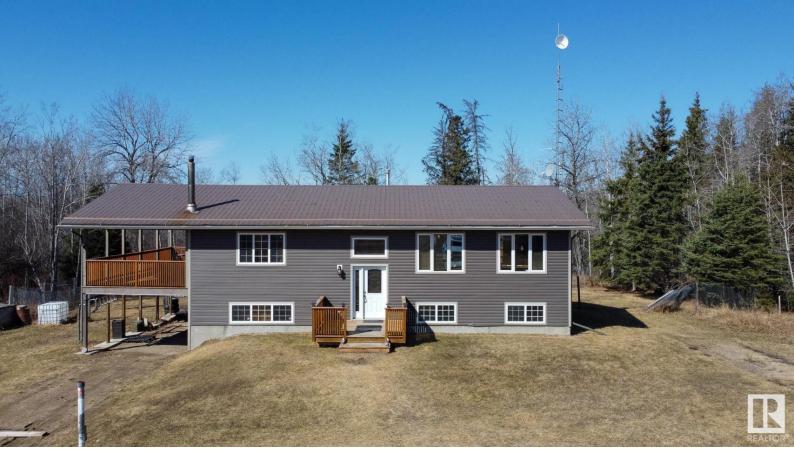

## 62016 RR 412 Rural Bonnyville M.D. AB

\$344,900

Step into your own secluded paradise! This 4-bed home sits on 2.35 acres surrounded by trees. The heart of the home, the kitchen, welcomes you with ample space for meal prep or entertaining. A spacious island offers additional workspace and serves as a central hub for gathering with loved ones. The main floor boasts open living, with large windows inviting natural light. Step out onto the covered deck (13' x 30') to enjoy your morning coffee or savor an evening meal while taking in the tranquil surroundings. Downstairs, discover a walk out basement, 2 more beds, a flexible space perfect for a home gym or office, and a cozy family room. Embrace nature from every window & back deck (21' x 16'). Plus, a single carport for convenience. Save on maintenance with a metal roof. Don't miss out on this rare opportunity to live in tranquility while still enjoying modern comforts.