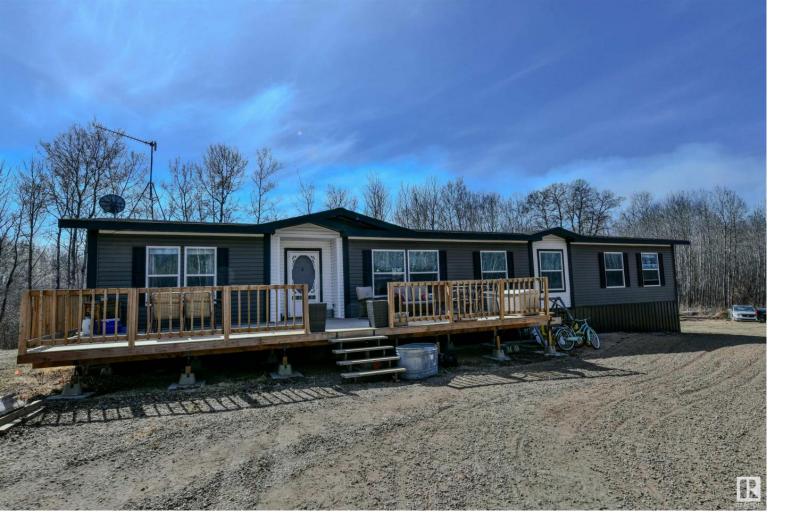

## 621, 11102 TWP RD 600 Rural St. Paul County AB \$314,900

Discover the tranquil haven of this Upper Mann Lake 2018 modular home, nestled on a generously sized double lot that promises unrivaled privacy. This family-friendly retreat features a master suite with an enviable ensuite, complete with a luxurious soaker tub, walk-in shower & a walk-through closet. The kitchen is a culinary enthusiast's dream, equipped with 2 ovens for baking & an open-concept layout flowing into the living & dining areas. Uniquely, this home includes an additional family room, rarely found in similar homes, alongside 4 bedrooms to comfortably accommodate the entire family. The interiors are adorned with easy-care lino flooring throughout. Outside, the property is designed for low maintenance with ample parking and a fenced dog run for your furry friends. Located just minutes from the Mann Lake Golf Course, and surrounded by multiple lakes for fishing and boating, as well as the Iron Horse Trail for outdoor adventures. All this, only 2 hours from Edmonton & 25 minutes from St. Paul.