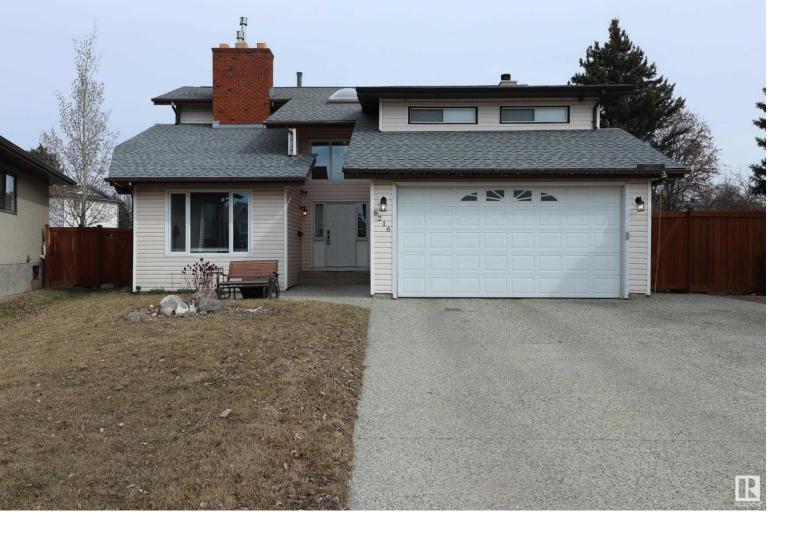

## 6216 11 Avenue Edmonton AB \$474,500

Welcome to this unique 4 bed, 2 1/2 bath 2,800 sq. ft. 2-storey family home. The spacious main level offers VAULTED CEILINGS, HARDWOOD FLOORS, a double-sided gas fireplace and plenty of windows. The opendesign kitchen provides ample cabinetry a dining nook and an adjoining family room featuring a wood-burning fireplace. The MAIN LEVEL MUD/LAUNDRY ROOM boasts abundant cabinetry for storage and a convenient powder room for guests. Upstairs has a loft area, 4 bedrooms and a main bath with SAUNA. The primary suite features a 3-pc ensuite and an additional room perfect for a HOME OFFICE or massive walk-in closet! Situated on a GENEROUS PIE-SHAPED LOT at the end of a private cul-de-sac, this home offers privacy. Enjoy sunny mornings and outdoor entertaining in the east-facing backyard, perfect for summer barbecues and relaxation. NEW PAINT, CARPETS, BLINDS, WOOD-BURNING FIREPLACE, STOVE, DISHWASHER, WASHER/DRYER, HWT, SUMP PUMP, ROOF, FENCE, RETAINING WALL, YARDS REGRADED YARDS, and NEW WINDOW WELLS! Listing Presented By: