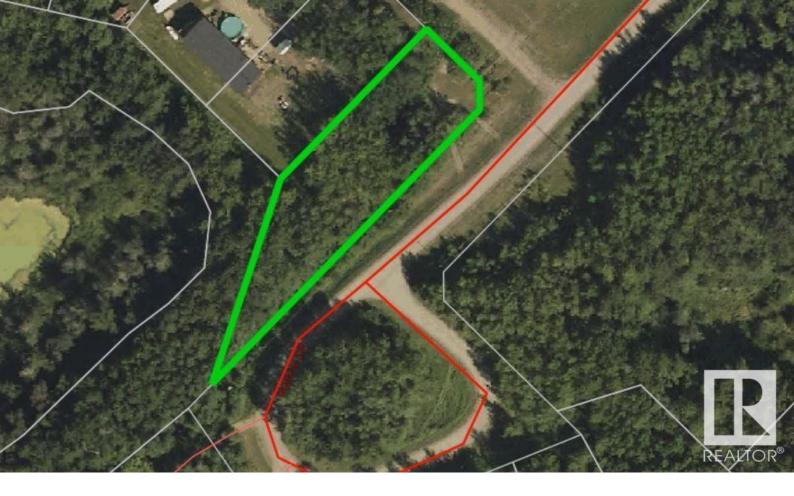

## 622 11102 TWP RD 600 Rural St. Paul County AB

\$29,500

UNTOUCHED, VACANT LOT AT UPPER MANN LAKE- Looking for a great option to start your own getaway from the ground up? This 0.46 acre fully treed lot is for you. Clear a spot for the camper, a cabin or or build your dream home in this small tucked away little community. Just 2 hrs from Edmonton or 25 min from St. Paul, there are many fishing & boating lakes only a short drive away, the Mann Lakes Golf Course for a quick round on a summer afternoon, and the Iron Horse Trail for year round quadding and snowmobiling. Make this your own personal getaway today!