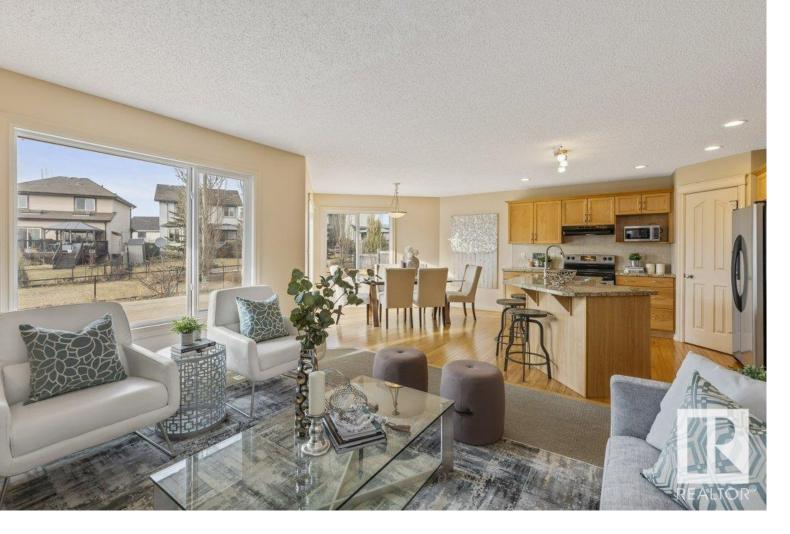

## 6220 5 Avenue Edmonton AB \$519,900

BRIGHT AND SUNNY! Charming 2 storey built by LANDMARK located in a CUL DE SAC on a HUGE PIE LOT BACKING TRAILS AND POND! Open concept main floor feat. HARDWOOD, large windows, & great flow. UPGRADED KITCHEN w/ GRANITE, maple cabinetry, corner pantry & large eat up island. Spacious dining and living area with gorgeous views of the yard! Main floor laundry & powder room finish off this level. Upper bonus room w/ COZY fireplace & HIGH CEILINGS. 3 spacious bedrooms incl. PRIMARY RETREAT w/ spa like ensuite. Unspoiled bsmt perfect for kids to play sports, storage or future development! INCREDIBLE YARD w/ Massive deck, tons of flat grassy area & DIRECT ACCESS to TRAILS & POND! All perfectly located just minutes to SHOPPING, Schools, AIRPORT, & Henday! EXCELLENT VALUE!