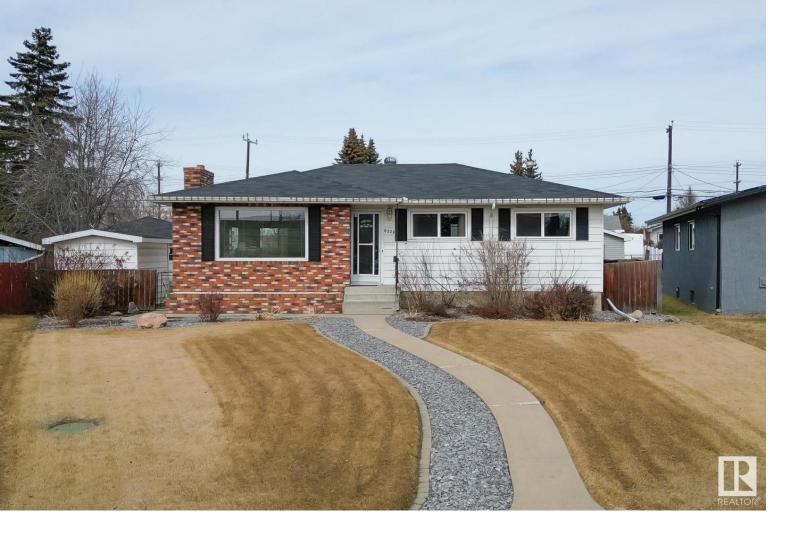

## 6228 136 Avenue Edmonton AB

\$340.000

Welcome to Belvedere! This incredible home sits on a MASSIVE pie shaped lot and has had the same owners for over 50 years! This lovingly maintained bungalow boasts hardwood floors throughout the main level and has a great layout. The living space is large and gets the south light through the front window. Moving into the kitchen space you'll find updated ceramic tile floors, sliding door access to your back deck, and wood cabinets. The main level has three good sized bedrooms (all with hardwood), and an updated full bathroom. The basement is fully finished with an awesome rec space, bar area, wood burning stove, and more. There is also a den, great storage, and a laundry/utility area. If you're a fan of the mature neighbourhoods for a good backyard, don't miss this one! Even with a double detached garage, shed, and RV parking - there is still ample space. The yard has fruit trees, garden space, the back deck, and tons of room to enjoy the outdoors. Well situated close to several amenities and Londonderry!