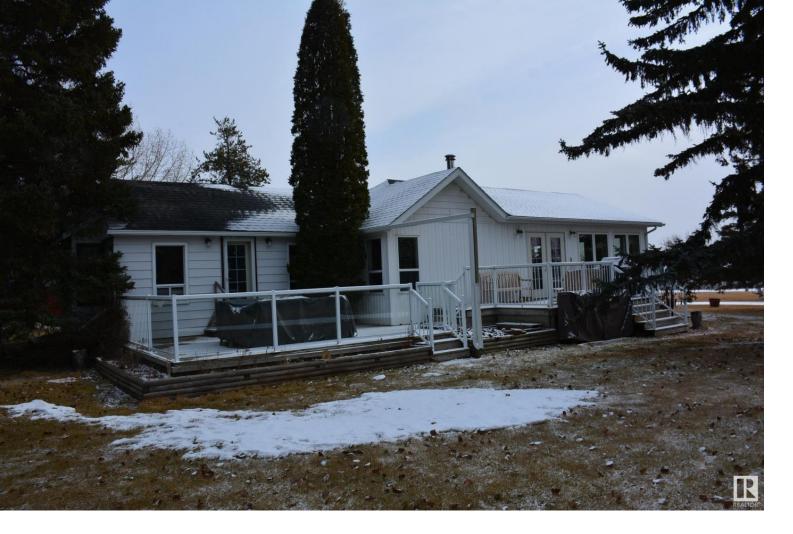

## 623021 Hwy 33 Rural Woodlands County AB

\$1,700,000

Fort Assiniboine opportunity - retired dairy farm with good buildings of optional use for many possible needs or interests. Described as 1) An attractive yard site with many features 2)A large well kept clean house with unique features and floor plan 3) The retired dairy barn 42' x 126' and 44' x 50' is ready for any style of livestock or options. 4) A major building is the 30' x 42' heated shop/garage with extended 32' x 70' cement floor, parking/storage. 5) A tall hay shed 28' x 80' that would make a great riding arena. 6) 24' x 32' horse/cattle shelter. 7) Plus a small 2 bedroom cabin that is fully year round serviced, that quietly sits amongst the spruce trees close by the yard site. A very comfortable and scenic property. Owners will consider selling the home quarter (160 acres) separately and the other (156 acre) and (97 acre) parcel later. Therefore the list price can be adjusted.