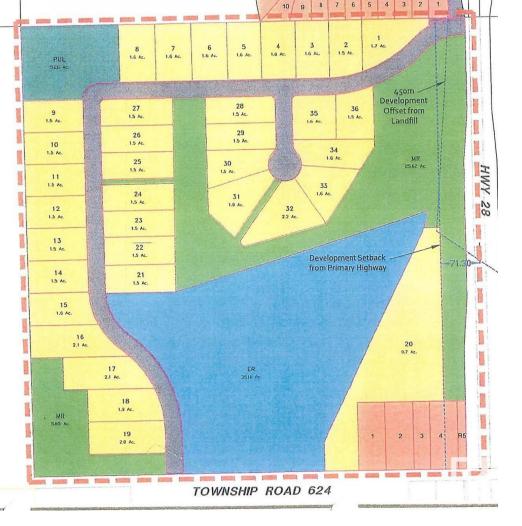

## 62322 HYW 28 Rural Bonnyville M.D. AB

Exceptional opportunity to purchase this land which is adjacent to the City of Cold Lake south boundary for your own use, with the option to develop the lands for country residential development, thus providing a revenue stream from this investment. The seller has spent may hours, discussing with the municipality and conceptual designs and drawings to develop the land which would make the transition to Country Residential much easier and faster. There are 2 plans 36 lots averaging 1.5 Acres each and 77 lots averaging 0.7 of an acre which is about 3 times larger then a City lot in town.