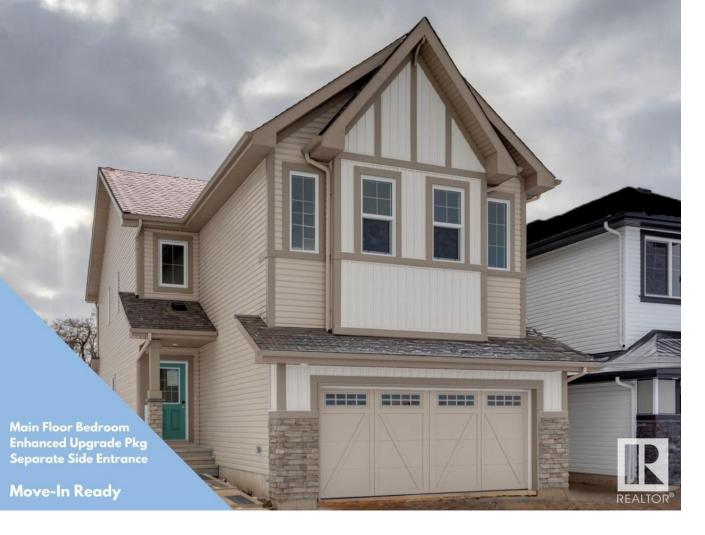

## 6251 175 Avenue Edmonton AB

\$649.900

Welcome to The Assurance by Sterling Homes, a gem boasting a double attached garage with 2ft added width and a separate side entrance. Experience luxury with 9' ceilings and Luxury Vinyl Plank Flooring throughout. An inviting foyer leads to a convenient full 3-piece bath, also accessible from the main floor bedroom that connects through French doors to the kitchen. The mudroom, with a separate door to the basement and a large open closet, provides convenient access from the garage and links to the kitchen via a walk-through pantry. The open-concept design merges the Nook, Great Room, and Kitchen seamlessly. The functional kitchen features generous quartz countertops, an island with an eating ledge. ENERGY REBATE Qualified Home. This home is BUILT GREEN and has been Energy Modeled. Homes purchased with Mortgage Insurance will qualify for Energy Rebates to the Buyer, from the Federal Government.