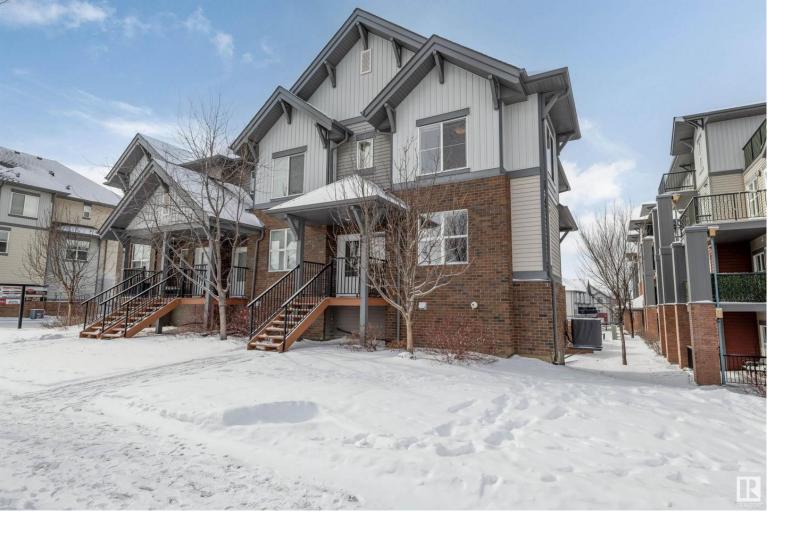

## 675 WATT Boulevard 63 Edmonton AB

\$325.000

IMMACULATE END UNIT TOWNHOUSE in Beautiful Walker!! Love at First Sight - Nine Foot Main Floors, Huge Square Footage, Live in a Duplex at Townhouse Pricing! This Functional Floorplan Features a Large Kitchen With a Huge Island - Tons of Cabinet and Granite Countertop Space - Front Livingroom is Delightful with HUGE Windows Showered in Natural Light. Dining Room is Large Enough for Big Family Gatherings. Plenty of Room, Flexibility for Furniture Arrangements, Upper Level Hosts the Spacious Master Suite with His/Her Closets, Ensuite Bathroom - 2 Kids Bedrooms, UPSTAIRS LAUNDRY and a Family Bathroom! Basement Is Finished With a Spacious Flex Room/Bedroom/Gym/Bonus Room Whatever You Need it to be! Full Width Deck , A/C, Double Attached Garage, a GREAT Location in Walker with all the Amenities - Take Advantage of the On-Site Gym and Social Room. Shopping, Schools, Parks, Playgrounds - JUST MOVE IN!