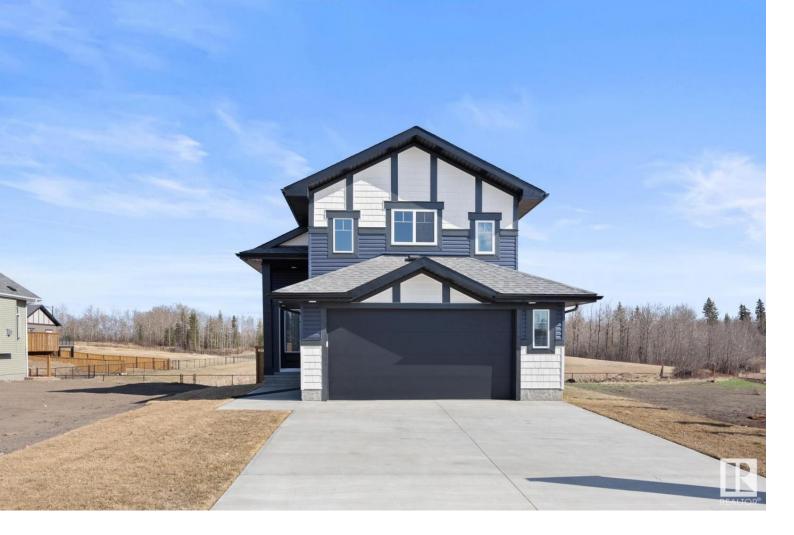

## 63 MAPLE Crescent Gibbons AB

\$549.900

Elegance meets serenity here in the beautiful and quiet city of Gibbons. This 1350 sqft. energy efficient FULLY LANDSCAPED Bi-level with 4 bedrooms and 3 full bathrooms, will be sure to impress with many amazing features such as: Triple pane windows, remote controlled lighting, tankless water heater, fully finished WALKOUT basement, and high ceilings! Upstairs, you'll be greeted immediately by the open and bright concept that follows through all the way to the living room with windows that overlook the beautiful water. The kitchen is expansive in size with a HUGE island and corner pantry. The primary bedroom, located up the stairs, greets you with lots of natural light and your ensuite bathroom and walk-in closet. Downstairs is where you'll find your FULLY FINISHED basement with family room, bedroom, and your WALKOUT basement. With one of the best lot locations in all of Gibbons and only 18 minutes from the city, you'll fall in love immediately!