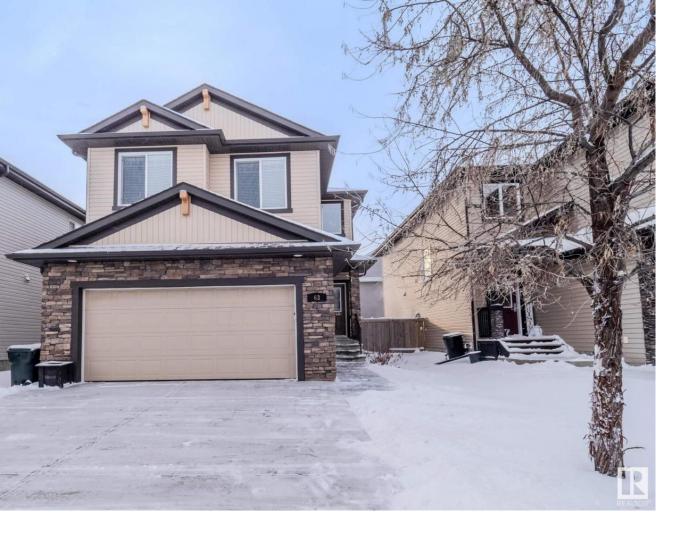

## 63 MEADOWVIEW Landing Spruce Grove AB

\$499.900

Experience the finest features of this exceptional 4-bedroom Bedrock residence. Enjoy the expansive ambiance enhanced by tall ceilings and maple hardwood floors. The gourmet kitchen boasts a walk-through pantry, a large island, and stainless steel appliances. Every countertop is granite, including in the luxurious 5-piece primary ensuite. Unwind by the gas fireplace in the great room, creating a warm and welcoming atmosphere. The fully finished basement provides versatile spaces for exercise, movie nights, and hosting overnight guests. Your vehicles will find a secure home in the double-insulated attached garage. Situated on a serene street, this residence offers a south-facing yard adjacent to green space, a toboggan hill, and a playground. Enjoy the convenience of walking to the Tri Leisure Centre, shopping destinations, and walking trails. This property combines comfort, style, and accessibility, making it a truly desirable home.