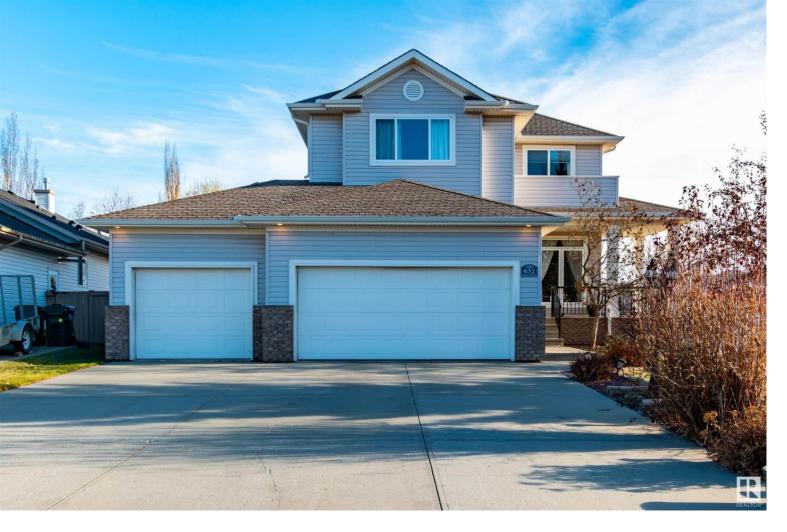

## 632 HIGHLAND Drive Sherwood Park AB \$649,900

AMAZING VALUE!!! Located in highly sought after, Heritage Hills! This beautiful 2 storey home with WALKOUT BASEMENT is situated on a HUGE lot. Featuring a TRIPLE ATTACHED GARAGE! Lovely wrap around front deck with a gorgeous west facing exposure. This home is built by Santos and offers a fabulous floor plan with 2487 square feet. Main floor flex room, tiled entry way & big eat-in kitchen with an abundance of cabinetry, counter space, appliances & pantry. Large dining area with hardwood flooring & a huge living room with gas fireplace. Lovely deck just off the dining area. Main floor powder room & laundry room. Upstairs are 3 generous bedrooms, a 4 piece bathroom & a big Bonus Room with a nice balcony. The Primary Bedroom accommodates a king size bed, has a walk-in closet & a beautiful ensuite. NEW AIR-CONDITIONING & HWT. Central vac & wired for surround sound. PRIVATE & LOW MAINTENANCE BACKYARD with trees & patio. Close to parks, school and biking trails! IMMEDIATE POSSESSION IS AVAILABLE! Listing Presented By: