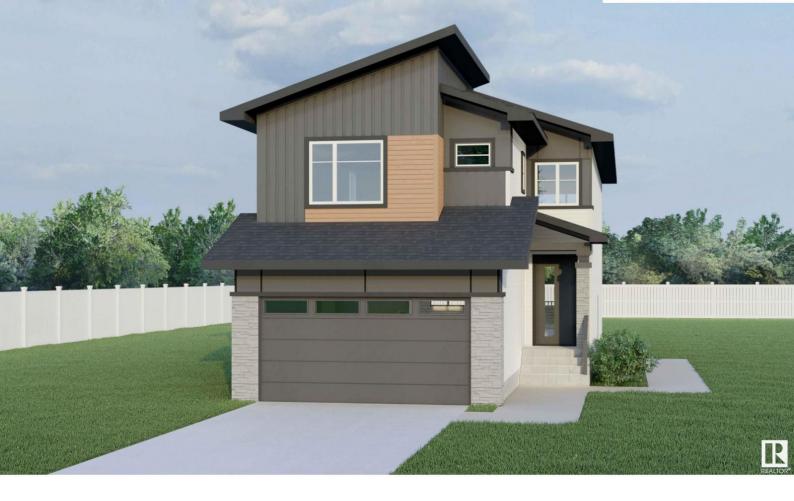

## 6321 17 Street Rural Leduc County AB

\$699,900

Welcome to Irvine Creek! Experience the serenity of living beyond city limits in this brand new home currently under construction. With 5 bedrooms, including one on the main floor and dual primary suites on the upper level, there's ample space for everyone. Upon entry, be greeted by soaring ceilings in the formal living room, leading to an open-concept family room and kitchen, complete with a spice kitchen for the family chef. This home boasts 8-foot doors on the main floor, triple-pane oversized windows throughout, a side entrance for future basement development, and modern finishes. Conveniently located near the airport, schools, shopping, and more, this is the perfect family home. Anticipated completion is set for the end of Summer 2024.