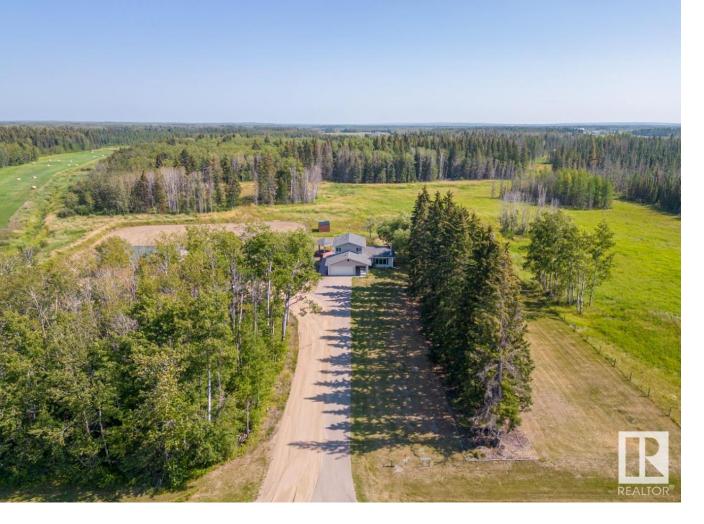

## 63319 Range Road 432 Rural Bonnyville M.D. AB \$745,000

Welcome to your country oasis where modern luxury meets rural charm! Situated on a sprawling 40-acre property just west of Hwy 55 and a minute north of Riverhurst Hall, this home offers over 1900 sq ft of brandnew living space. Enjoy ample land for a small ranch, business, or storing all your toys in the heated 40x60 shop. The main level boasts two inviting living areas complemented by a complete open-concept dining area and kitchen featuring granite countertops, pantry, island, and high-end appliances. Rock NG Fireplace in the family room with seamless access to the covered back deck. Main floor office, powder room, laundry, and direct garage access add practicality to the layout. Retreat Upstairs to the Master suite featuring its own private deck and spa-like ensuite. Downstairs discover a spacious second family room boasting a wood stove and wet bar. Potential bedroom/office space with 3-piece bath and tons of storage. Don't miss this opportunity to experience the best of modern country living!