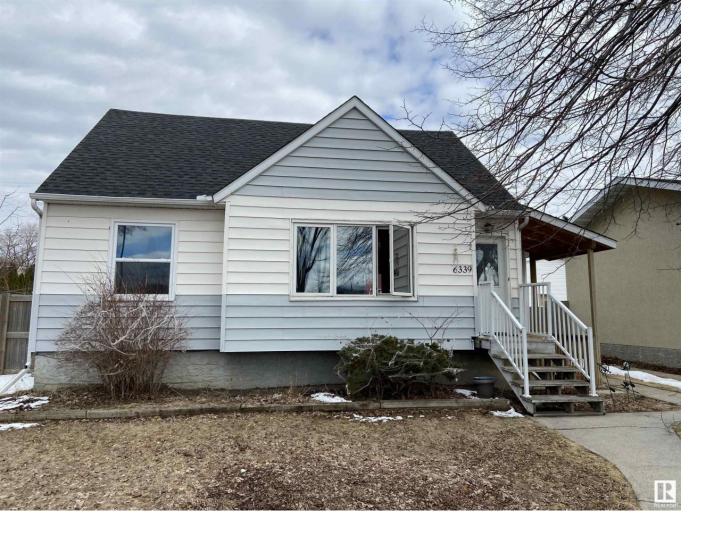

## 6339 105A Street Edmonton AB

\$449,000

Beautiful 5 bedroom 2 bath, 1.5 storey on 52ft x 106ft lot facing ALLENDALE PARK!! The main floor features a well sized living room with ample natural light, leading into the dining area adjacent to the spacious kitchen. The main floor is complete with two good sized bedrooms as well as a 4pc bath. Going up to the second story you will find a loft space, and an additional bedroom as well as ample storage space. The basement in-law suite has a separate entrance, second kitchen and second laundry as well as 2 bedrooms and a 4pc bathroom. Located just steps away from Allendale School and minutes away from the university this is a prime location. Large lot has great redevelopment potential this property is an amazing investment!