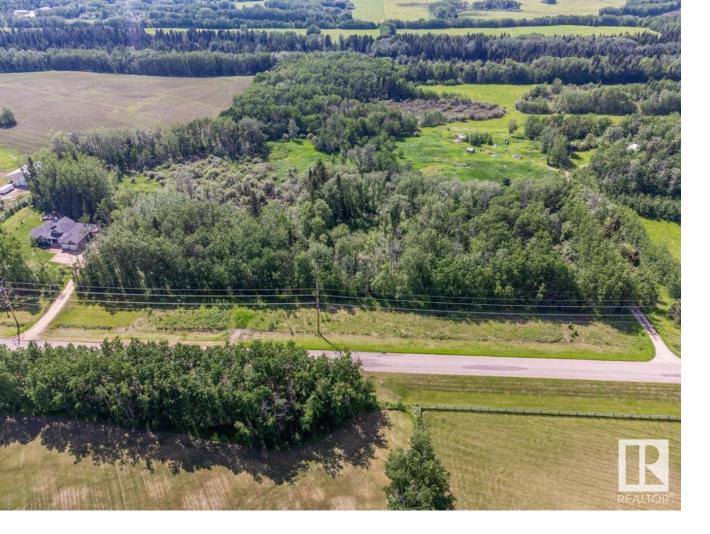

## 63416 RGE RD 432 Rural Bonnyville M.D. AB \$80,000

Location Location! Welcome to Riverhurst Community! This awesome treed 3.34 acres is situated 2.5 km North of Riverhurst Hall and Highway 55. Build your home amongst the trees and enjoy the privacy. Close proximity to the back road for easy commutes into Cold Lake North on (Twp Rd 634) or the back gate entering the base on (897). Enjoy the surrounding lakes for fishing and summer fun. Services are at the property line and GST may be applicable.