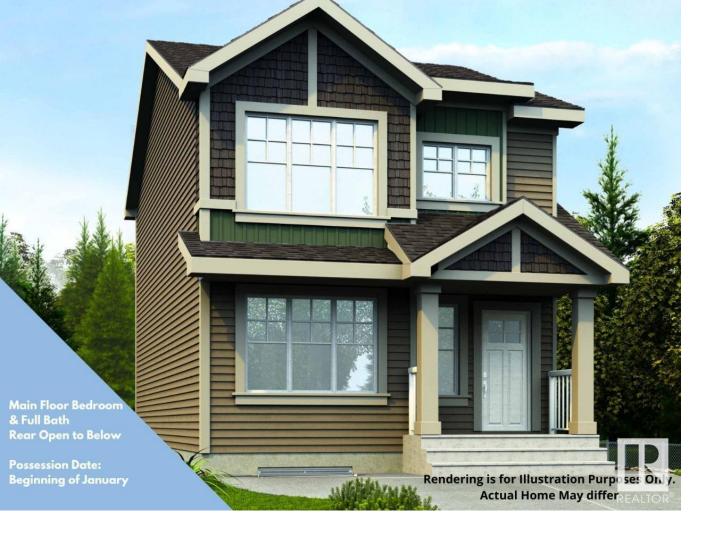

## 6344 175 Avenue Edmonton AB

\$459,900

The Sylvan is 1,564 sq. ft. of comfort, beauty and efficiency come together in this Evolve home. Luxury Vinyl Plank Flooring throughout the main floor, inviting foyer with convenient large walk-in coat closet leads to cozy great room with lots of natural light through the large front window. The highly functional kitchen has quartz counter-tops (throughout home), 4" quartz backsplash, and an island with a flush eating ledge. There is also a spacious panty with bi-fold doors tucked around the staircase. The nook is located at the rear of the home with large windows looking out to the backyard, also located at the rear you have a main floor bedroom, a full 4 piece bath and a garden door giving accesses to the back yard. he upper floor has a bright primary bedroom with a walk-in closet and a 4-piece ensuite with a tub/shower combo, a main 4-piece bath, a laundry closet and comfortable second and third bedrooms. \* Photos are representative\*