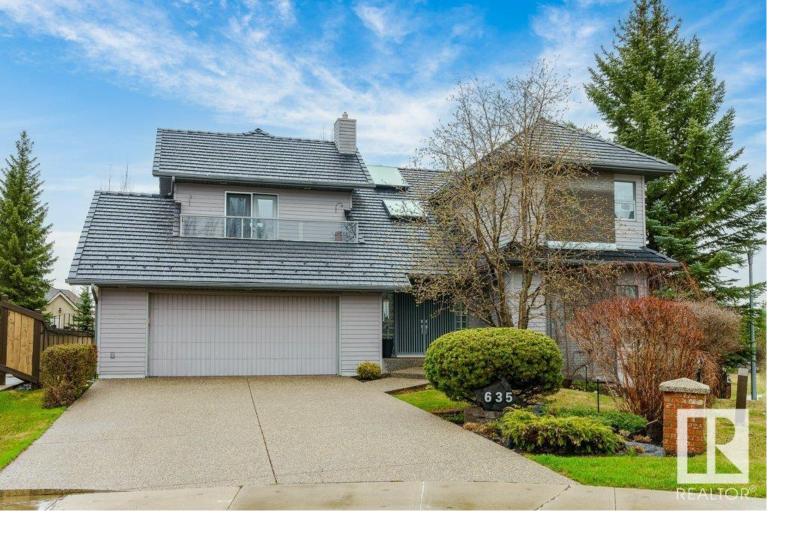

## 635 Butterworth Wynd Edmonton AB

\$1,445,000

Unique, custom-built over 3,300 sq ft. home in Bulyea Heights backing onto park with walking trails to ravine. Large windows highlight park and professionally landscaped yard with a multi-level deck, firepit, hot tub, sprinkler system and auto seasonal lighting. Enter this immaculate home and be wowed by a two-story foyer, curved grey brick feature wall & staircase leading to the primary bed/ensuite with cathedral ceiling, walk-in closets & balcony. Second floor includes 2 additional bedrooms with Jack & Jill bath & laundry room. Main floor includes office, spacious kitchen with Italian cabinetry, family room & charming breakfast nook. Two-sided gas fireplace between the dining room and sun room adds warmth. Hardwood & tile flooring throughout. Spiral staircase to professionally designed basement with wet bar, appliances, bedroom and full bath. Additional staircase to heated double car garage. New roof, 3 furnaces, A/C, boiler system, vacuum system, and water softener. Move in ready! What's not to like?