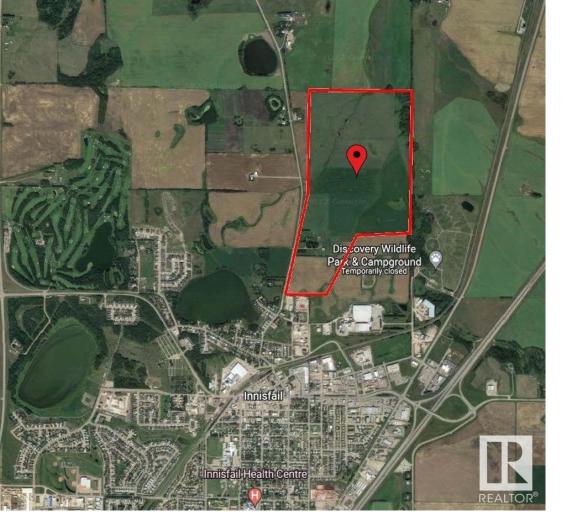

## 6360 C & E Trail Innisfail AB

270 Acres of PRIME Industrial Development Land on the Leading Edge of Innisfail's NASP. This Unique Property is an Excellent Investment and Development Opportunity. With allocation for Industrial purposes and directly connected to North Innisfail and all Municipal Service Connections, it's an ideal parcel. While the land is currently serving Agricultural & Cattle needs, it is Zoned RD (Reserved for Future Development) within Innisfail's current NASP and is an Integral Main Component to the Expansion in the town of Innisfail. It's a very Rare Investment Opportunity in a Community Poised for Expansive Growth! This land can be sold in 2 separate parcels comprised of the South - 110 Acre Parcel at \$3,300,000 & the North - 160 Acre Parcel at \$4,500,000. Listing Presented By: