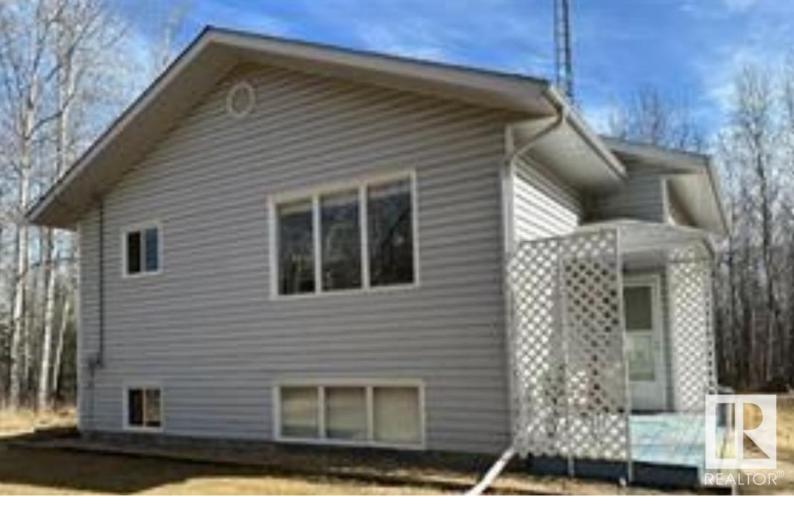

## 64 Tawatinaw Drive Rural Athabasca County AB

\$359.900

Open spacious living area. The main floor features a oversized picture window with a forested view. A thoughtfully designed greeting room lending into the kitchen with a social sit up bar for entertaining guests. Modern kitchen with new open shelving, pine ceiling offering a natural outdoor living vibe. Conveniently laid out with a walk out deck area for BBQing, tranquil back yard offering tons of privacy, a garden area, firepit area and room for horses. This property has zoning for 1 horse per acre offering you the ability to house as many as 4 horses!!!! upstairs you will find 3 bedrooms and one bathroom. The lower level offers an exceptional R&R space featuring a cozy stand alone wood burning fireplace, a flex room, additional bedroom and 3 piece bathroom.