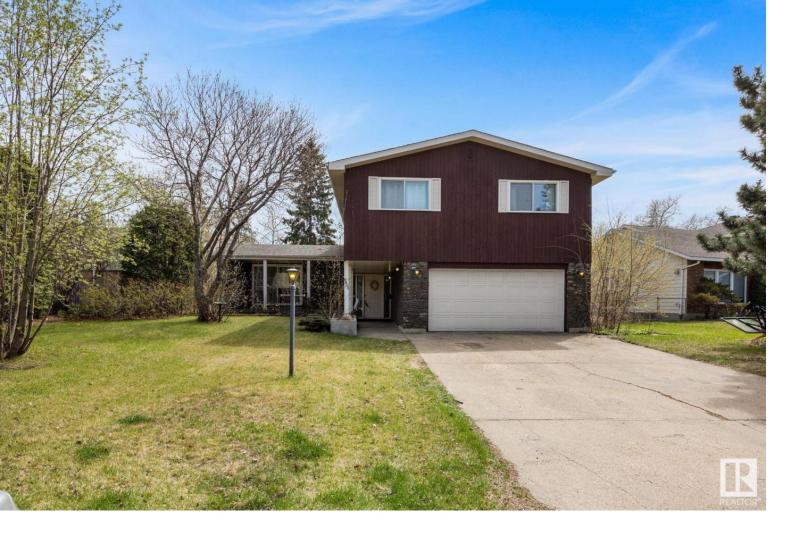

## 6403 145A Street Edmonton AB \$569,900

LOCATION! NO ONE BEHIND YOU! The options are endless in the front drive lot in super private Brander Gardens. This well located home has over 2000 sq ft above grade, 4 bedrooms up (5 total), 3 living areas, 3.5 baths, and is ripe for a Reno. Looking to build? Join the estate and infill community because this 70+ ft x 110 ft lot could be your next dream home. Brander Gardens is one of the most sought after locations in the city with schools, shopping, and major routes at your doorstep. Live in it, renovate it, build on it the choice is yours!