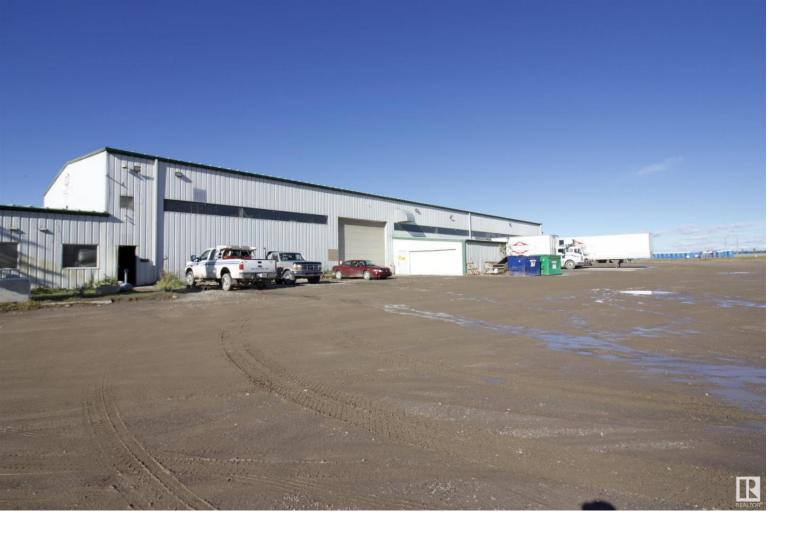

## 6410 90 avenue Calgary AB

\$5,600,000

Prime industrial location in the heart of the trucking sector in Calgary. The 15,000 square foot building features an admin area of 3000 sq. ft. 5 offices, 2 washrooms, board room, reception and a staff room. HVAC is forced air and features central AC in office area. The 12,000 sq. ft. shop and features a freight dock with 6-10ft doors and 1-12 ft door. An additional 16x16ft door provides access for truck & Equipment storage. Radiant heat in shop area. Make up air units. A 24x24 cold storage area that serves as tire storage and tool crib. The site is fenced and secured. Yard site is crowned and features great compaction and drainage. Concrete aprons along east side of building. It truly is a turn key opportunity!