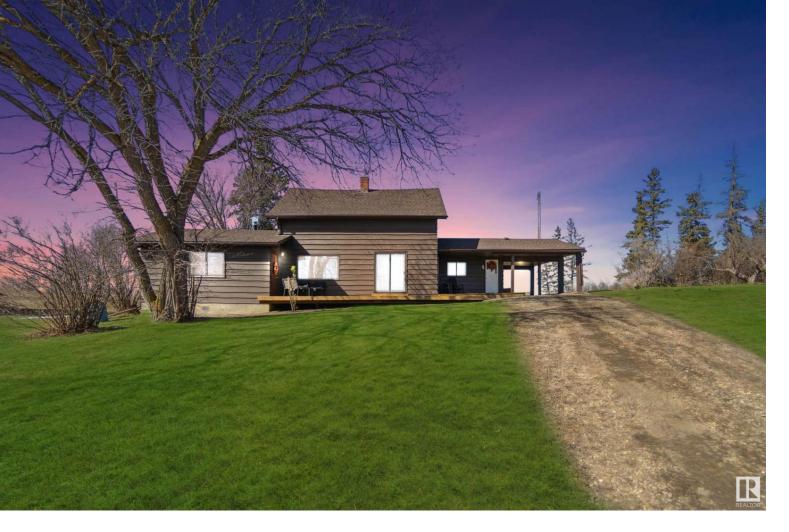

## 6420 TWP RR 570 Rural Lac Ste. Anne County AB

IT'S BACK! THE HIDDEN GEM OF HWY 43. This Heritage home is ready for a new family. A private and winding, treed driveway leads you past an expansive garden area which opens to your new Home. Built in 1926, this Home is SOLID. The crawl space shows the growing pains of a hundred years, while maintaining a water tight structure. You will find central Vac, a newer furnace, hot water tank, and a newer pressure tank for your very own drilled well. The Main floor boasts a vaulted Living space showcasing a massive wood burning fireplace flanked by windows... AMAZING! You will find 4 perfect sized bedrooms on the upper level. Outside, your East facing deck is perfect for those morning coffees. Your kitchen is in between your Entry and Massive dining room. This kitchen is ready for your updating and creative touches. Will you make it modern? Will you keep it original? This parcel of land is rolling, ideally treed and has MULTIPLE out buildings. Lastly, the 4 car garage/shop has 220, and a perfect spot to work.