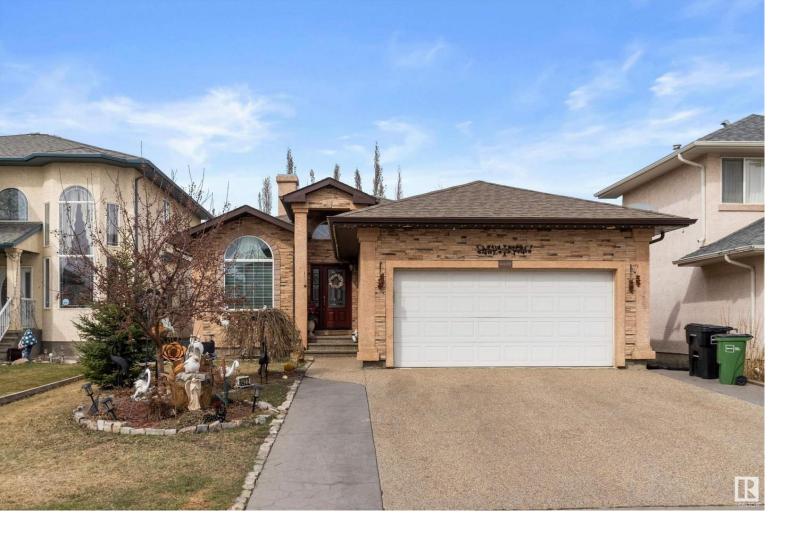

## 6422 164A Avenue Edmonton AB

\$560.000

A STUNNING EXECUTIVE BUNGALOW! Step into this home with SOARING VAULTED CEILINGS and complete open concept! The large kitchen has Beautiful Maple Cabinetry with SS appliances, large eating area & large living room with stone fireplace that is great for entertaining. Main floor offers 2 more Bedroom, and a Grand Primary Suite with spacious 5 pc bath with corner soaker tub. The FULLY FINISHED BASEMENT is perfect for entertaining with WIDE OPEN LIVING SPACE, corner stone fireplace and 2 additional bedrooms and Full bath room and DEN with built in desk.. Beautiful furnishings in this home include HARDWOOD FLOORS, GRANITE COUNTERS, and TILE FLOORING. The backyard has easy access from 2 Patio doors from the Living room and Primary suite leading to the full length deck to the back yard with a custom built BBQ center complete with built in BBQ, smoker and pizza oven for the BBQ enthusiast. Located on a quiet street with easy access to transit, shopping and schools. Move in and enjoy for the summer!