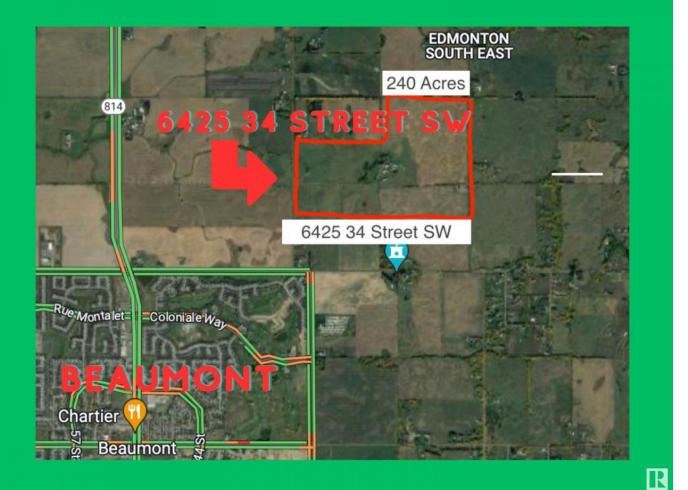

## 6425 34 Street Edmonton AB

Unparalleled Development Opportunity in SE Edmonton Prime 240-acre Parcel in the SE! This property comprises 3 separate 80-acre titled properties, totalling approx 240 acres. The land stretches from 34 St East to 17 St, providing a vast canvas for investment. Enjoy the convenience of being mins away from a range of shopping centres & amenities, with easy access to 41 Ave, 50 St SW and Ellerslie Rd. The location grants effortless access to both Edmonton's South and the neighbouring town of Beaumont. Anthony Henday Dr just a short 5-minute drive away, easy access to the QEII, International Airport, HWY 14, and HWY 21. 2 residences, numerous shops, & barns are included, creating a complete & versatile package. Immerse yourself in the untapped potential of this stunning pieces of land, perfectly situated in SE Edmonton for residential development. Seize this incredible opportunity!