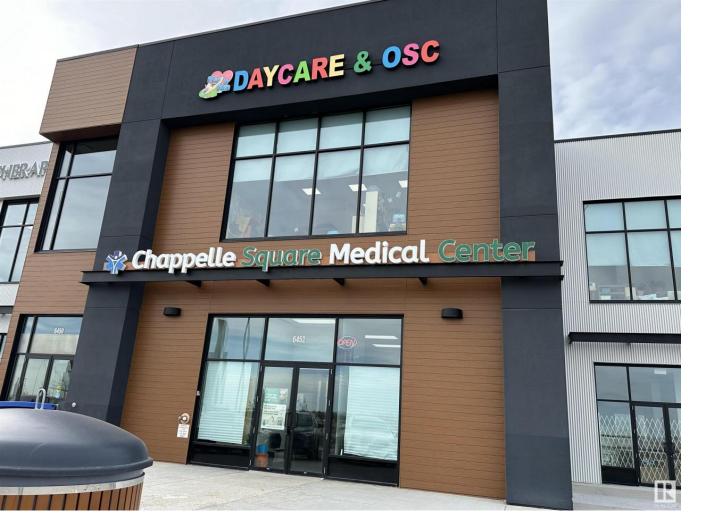

## 6452 Cartmell Place Edmonton AB

Office lease space available within busy medical clinic at Chappelle Square. Gross lease of \$6 per sqft. Six spaces available in total. This space is 55.25 sqft and has access to a washroom. Excellent location with over 9,000 new homes in the area. Quick access to Henday, Whitemud and QE2. Rent is gross rent monthly for a total monthly rent of \$331.50 plus gst.