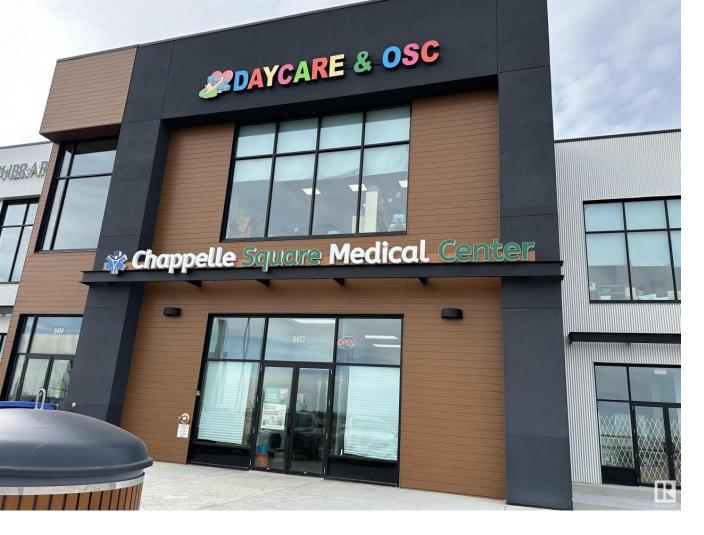

## 6452 Cartmell Place Edmonton AB

\$0

Office lease space available within busy medical clinic at Chappelle Square. Gross lease of \$6 per sqft. Six spaces available in total. This space is 168 sqft and has access to a washroom and a sink in the room. Excellent location with over 9,000 new homes in the area. Quick access to Henday, Whitemud and QE2. Rent is gross rent calculated monthly at \$6/sqft. Total monthly rent = \$1008 + gst