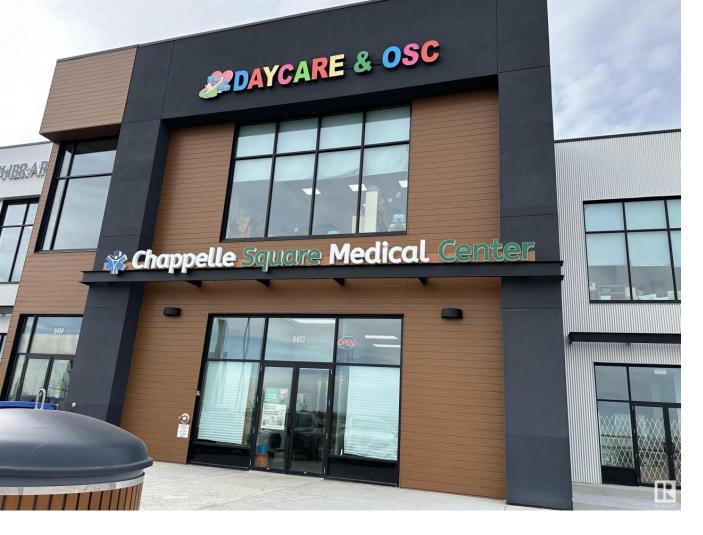

## 6452 Cartmell Place Edmonton AB

\$0

Office lease space available within busy medical clinic at Chappelle Square. Gross lease of \$6 per sqft. Six spaces available in total. This space is 228.93 sqft and has access to a washroom and a sink in the room. Excellent location with over 9,000 new homes in the area. Quick access to Henday, Whitemud and QE2.Rent is gross rent calculated monthly at \$6/sqft. Total monthly rent = \$1373.58 + gst