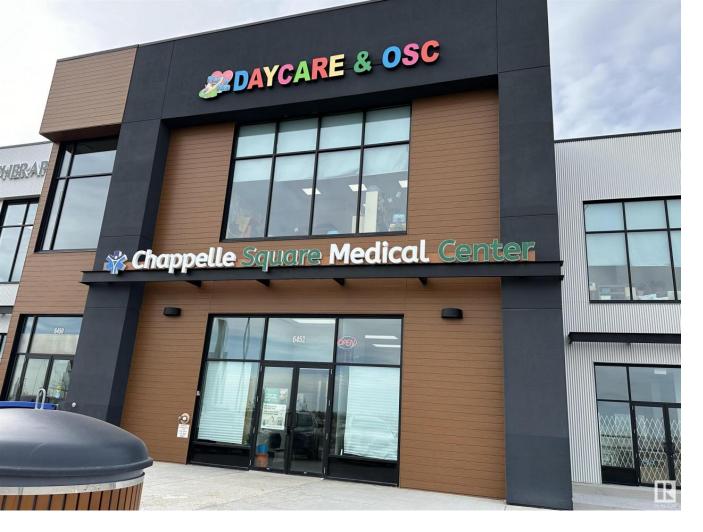

## 6452 Cartmell Place Edmonton AB

Office lease space available within busy medical clinic at Chappelle Square. Gross lease of \$6 per sqft. Six spaces available in total. This space is 272 sqft and has access to a washroom and a sink in the room. Currently set up as an optometry clinic. Excellent location with over 9,000 new homes in the area. Quick access to Henday, Whitemud and QE2.Rent is gross rent calculated monthly at \$6/sqft. Total monthly rent = \$1632 + gst