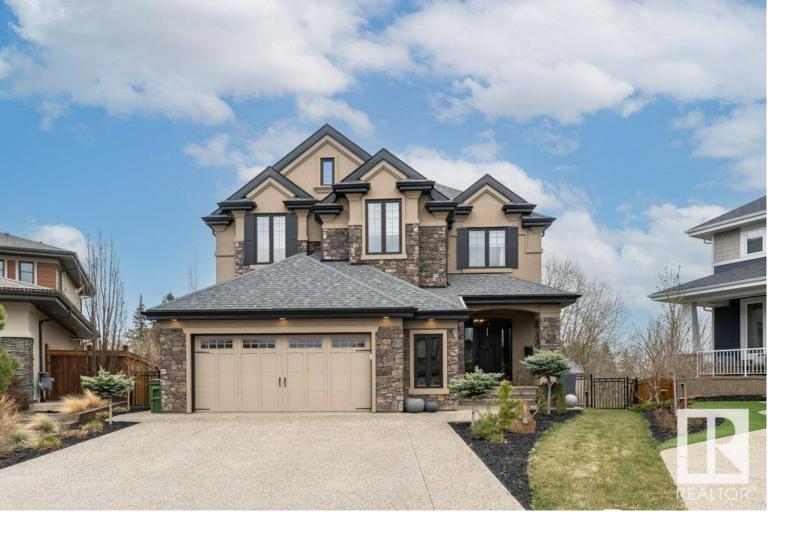

## 647 HOWATT Drive Edmonton AB \$1,550,000

Indulge in the ultimate luxury living experience in the prestigious golf course community of Jagare Ridge. This custom designed & crafted home seamlessly blends contemporary & traditional elements to create a unique sophisticated & elegant lifestyle. 4367 sq ft of total finished space 4 bedrooms, 4 baths upper floor bonus & laundry room. Fully finished walk-out basement backs onto the walkway & trees. Every detail has been hand-selected & sourced to ensure the highest quality & craftsmanship. Chef-inspired kitchen is the epicurean centerpiece of the home, an expansive island, top-of-the-line Miele appliances & a Butler's pantry. Owner's suite is a rejuvenation haven. Features 3 fireplaces, extensive stonework, 2 decks, custom lighting, upgraded mechanical, A/C. The walkout basement offers additional living space with a large bedroom, full bath, recreation & games/media room & more. Access to covered patio & landscaped yard over \$170,000 with firepit, u/g sprinklers its stunning. Exceeds expectations.