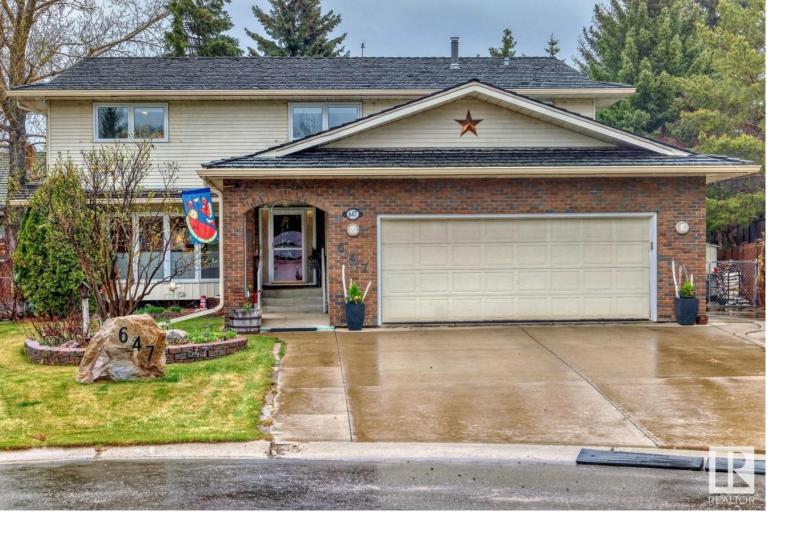

## 647 ROMANIUK Road Edmonton AB

\$989,900

Great location in Rhatigan Ridge! The Ace Lange built 2-storey is close to Terwillegar Park. This large family home offers a great sized oasis-like private yard & 5 bedrooms upstairs with 2 having their own ensuite plus a 5-piece family bathroom! The main floor features an office with built-in cabinets, large living room, dining room area & eat-in kitchen. The family room features a wood-burning fireplace and access to the hot tub and backyard. Completing this level is the laundry room & 3-piece powder room. The basement is developed with a games room, large rumpus room, fireplace, RI for an extra washroom & cold storage. Many updates over the years include: granite counter tops in kitchen, new furnaces 2009, on-demand hot water heater 2011, water softener 2012, new electrical panel 2011, new cedar shakes 2013, eavestrough with leaf guard 2014, triple glazed low-E windows 2014, underground sprinkler system. Bonus, there is small RV parking beside the home.