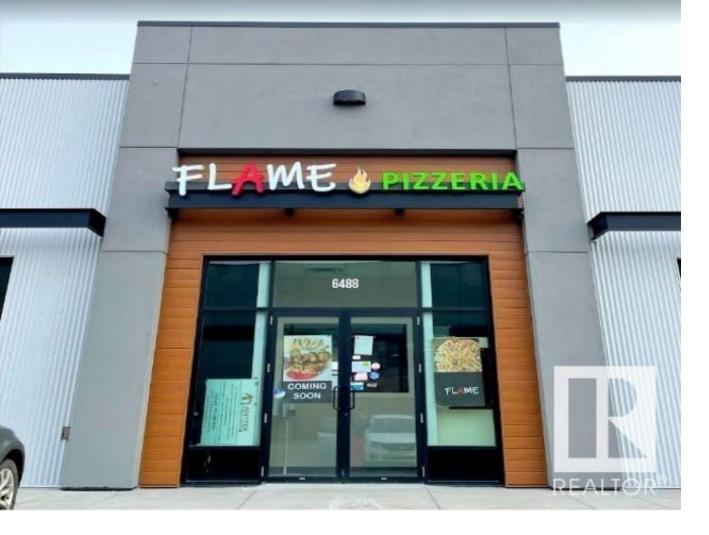

## 6488 CARTMELL Place Edmonton AB

\$739,000

A Rare Find Investment Property In Chapelle. Currently Leased by a Pizza Restaurant that spent about \$350,000 to build a brand new Pizza Dine In / Takeout in Year 2020. Current Monthly Base Rent is \$3948 per month. Base Rent Escalates every few years. Current Condo Fee is \$926.10 Per Month and Property Taxes are \$18049 Annually for Year 2023. Tenant Pays Property Taxes and Condo Fee.