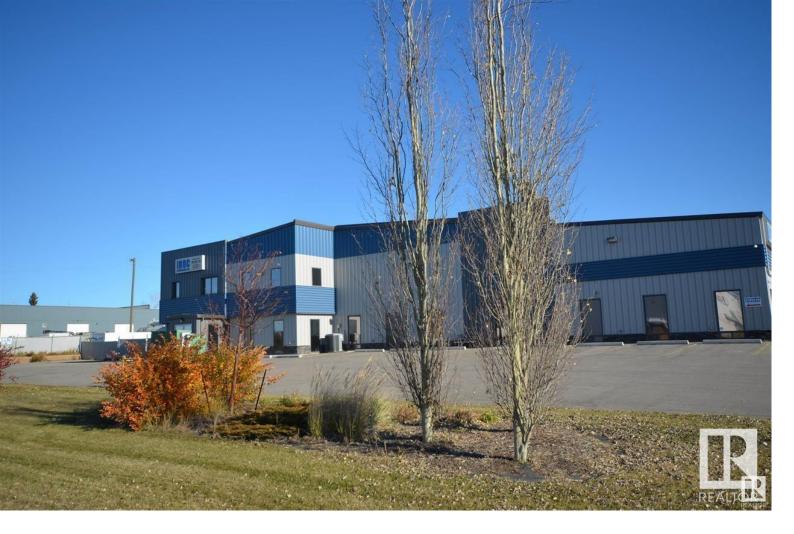

## 65 ALBERTA Avenue Spruce Grove AB

\$2.199.999

Absolute Awesome Location for this Quality Built Shop, Warehouse, Showroom, Offices and Yard Complex. Fully Fenced 1.34 Acre Property with Large Parking Lot. Located on the NE Intersection of Diamond Avenue and Alberta Avenue, right across from Bee Maid Honey. Nice quiet neighbors. Building (14,043 sf) is Metal Frame Construction with Metal Exterior. Shop has 3 Beams for Cranes and present Jib Cranes stay, 2 x 14' Doors and 2 x 16' High Doors in Shop. Full Drains (socks as well), Mezzanine, Lunch Room, Server Room, Radiant Heat, Exhaust, Hot and Cold Water, Pressure Washers, Upgraded T2 Lighting and Power Throughout. Warehouse has 1 x 14' High Door with Triple Sheet, Engineered Mezzanine. Cat 5 Throughout. The Front Office Area has 7 Offices, Showroom, On Demand Hot Water, Washrooms, Shower, Lunch Room, In-Floor Heating and Alarm System. Very Well Built and Maintained. M1 Zoning and Easy Access to Major Roads make this Property Very Suitable to Any High-End Industrial Business. Land and Building Only.