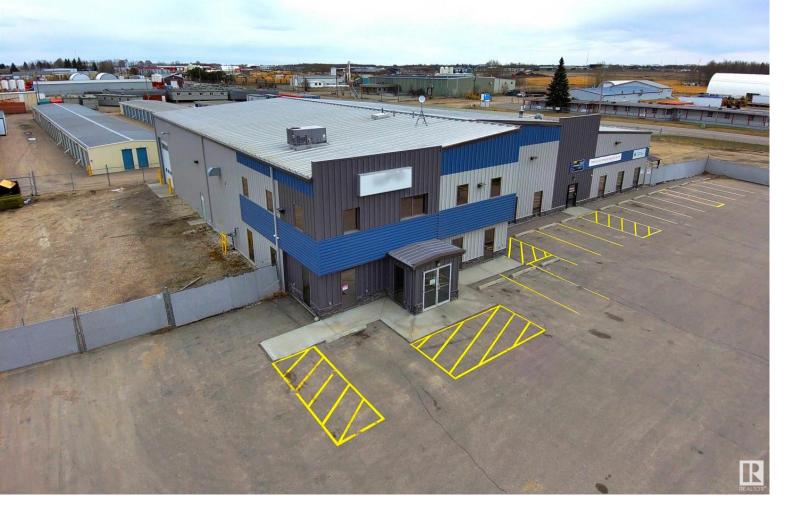

## 65 ALBERTA Avenue Spruce Grove AB \$2,480,000

Absolute Awesome Location for this Quality Built Shop, Warehouse, Showroom, Offices and Yard Complex. Fully Fenced 1.34 Acre Property with Large Parking Lot. Located on the NE Intersection of Diamond Avenue and Alberta Avenue, right across from Bee Maid Honey. Nice quiet neighbors. Building (14,043 sf) is Metal Frame Construction with Metal Exterior. Shop has 3 Beams for Cranes and present Jib Cranes stay, 2 x 14' Doors and 2 x 16' High Doors in Shop. Full Drains (socks as well), Mezzanine, Lunch Room, Server Room, Radiant Heat, Exhaust, Hot and Cold Water, Pressure Washers, Upgraded T2 Lighting and Power Throughout. Warehouse has 1 x 14' High Door with Triple Sheet, Engineered Mezzanine. Cat 5 Throughout. The Front Office Area has 7 Offices, Showroom, On Demand Hot Water, Washrooms, Shower, Lunch Room, In-Floor Heating and Alarm System. Very Well Built and Maintained. M1 Zoning and Easy Access to Major Roads make this Property Very Suitable to Any High-End Industrial Business. Ready to Move-in!!