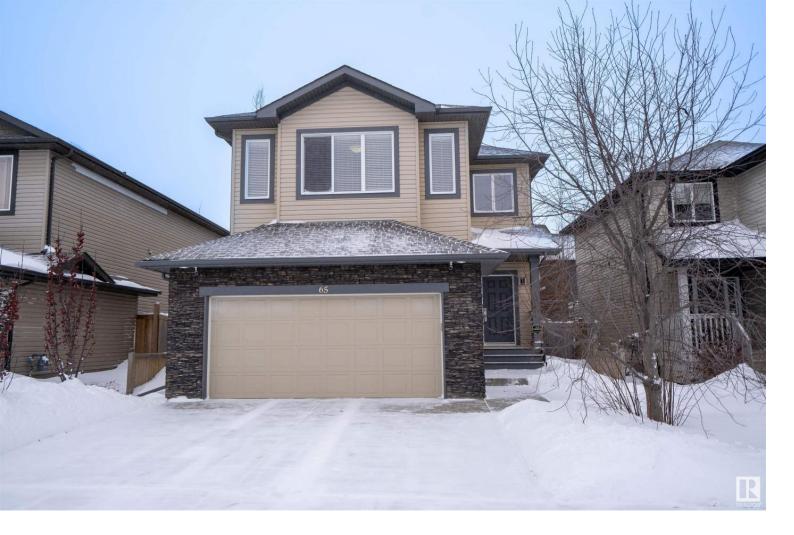

## 65 AVONLEA Way Spruce Grove AB

\$515.000

IMMACULATE fully finished 3bed|4bath 2 Story home w/MASSIVE upper level BONUS ROOM; centrally located in the family friendly neighborhood of Aspen Glen. Bright open concept main flr living space offers a spacious front foyer leading to kitchen/living/dining area featuring rich kitchen cabinetry, SS appliances, granite cntrs, corner pantry, Irg eat-in island w/garden door off dining area to SOUTH facing SUNNY back deck, plus there's a gas FP in living rm. Home features A/C w/9' ceilings, hardwood flring, laundry rm & half bath finishing off main level. Iron rod staircase leads to upper level & all 3 bedrms, the massive BONUS rm w/lrg windows, & full 4pce main bath; all bedrms generous in size w/master suite offering a 5pce ensuite w/soaker tub & a walk-in closet. Lower level has spacious family/rec room w/vinyl plank flring, built in bar cabinet, half bath & sizable storage/utility rm. Fully fenced backyard, landscaped w/deck & outdoor storage shed. Double car garage makes this home complete! A MUST SEE!