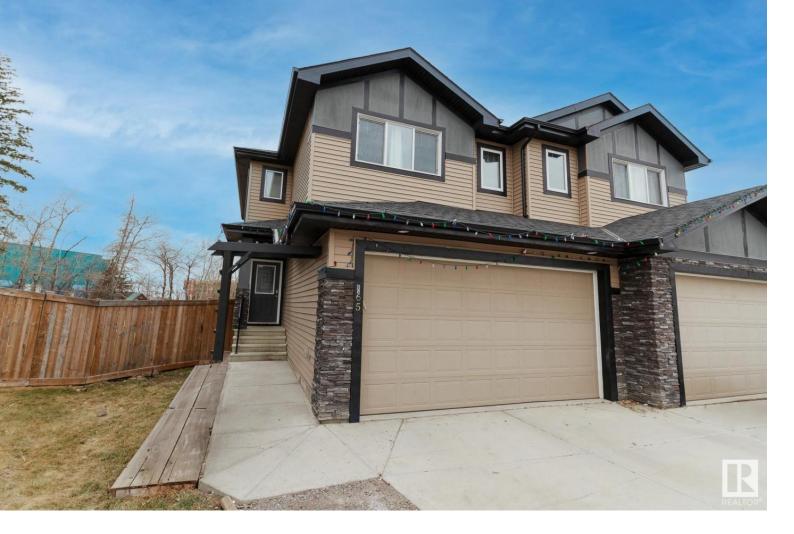

## 65 MEADOWLAND Crescent Spruce Grove AB

\$425,000

Wow factor is high at 65 Meadowland Crescent! You'll enjoy the massive pie-shaped yard, numerous upgrades throughout the home, and being within walking distance to so many amenities! Upon entering you'll notice the functional living space throughout the main floor that includes a spacious boot room area, walk-through pantry, and an open concept kitchen that's perfect for the family! Upstairs you'll enjoy the convenience of upstairs laundry, a flex space, and the spacious three bedrooms and two full bathrooms. The basement is partially finished with a four piece bathroom! Outside there is room to grow with a two-tiered deck and a spacious yard that's perfect for getting outside! Stay cool in the summer with central AC!