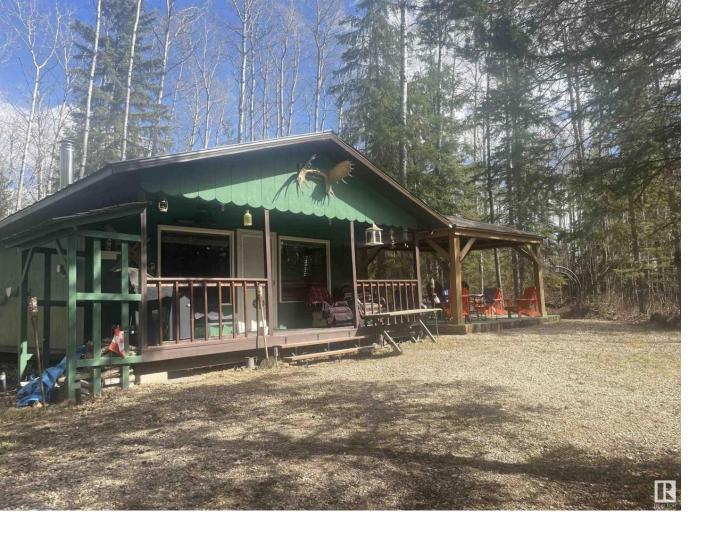

## 650031 RGE RD 185 Rural Athabasca County AB

\$235,000

If your looking for something where you can unwind and disconnect from work this is the place for you. Get away to the lake and unwind in this charming cabin nestled in the trees just south of the Summer Village of Bondiss on Skeleton Lake! Plenty of outdoor space for boat storage, hosting gatherings, or simply relaxing. The cabin has been updated in recent years with seasonal water, newly installed plumbing fixtures and Gazebo. Inside you will find a new wood burning fireplace only weeks old with WETT inspection and wood grain vinyl plank flooring.