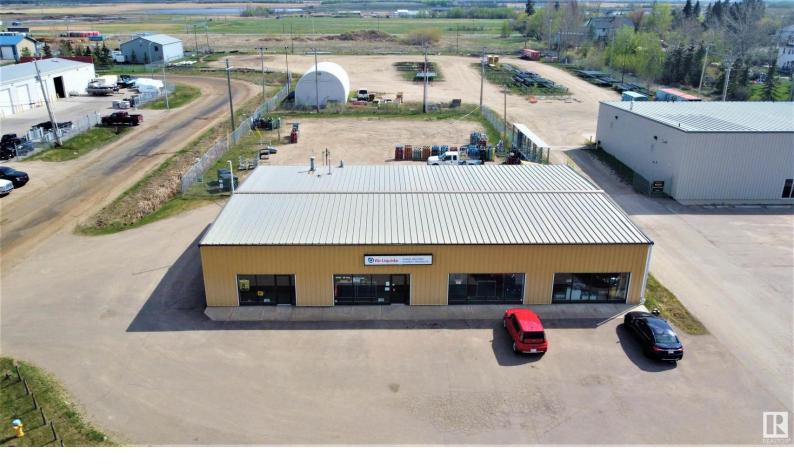

## 6502 50 Avenue Bonnyville Town AB

\$729,800

Calling all investors! Cap Rate of 8.9% based upon the asking price! This 5520sq.ft building has great exposure to highway 28 and has been home to a welding supply company for decades! A solid investment with a pitched metal roof that will last for many years to come, a brand new boiler that runs the in floor heating throughout the building, interior sales floor was completely renovated with new flooring, ceiling tiles, paint and new LED lighting in the last 5 years. Paved parking lot in front of the building and even half of the rear storage yard. Total lot size is 0.79 of an Acre with approximately a half acre of secure fenced storage space behind the building. Please do not approach the tenants directly.