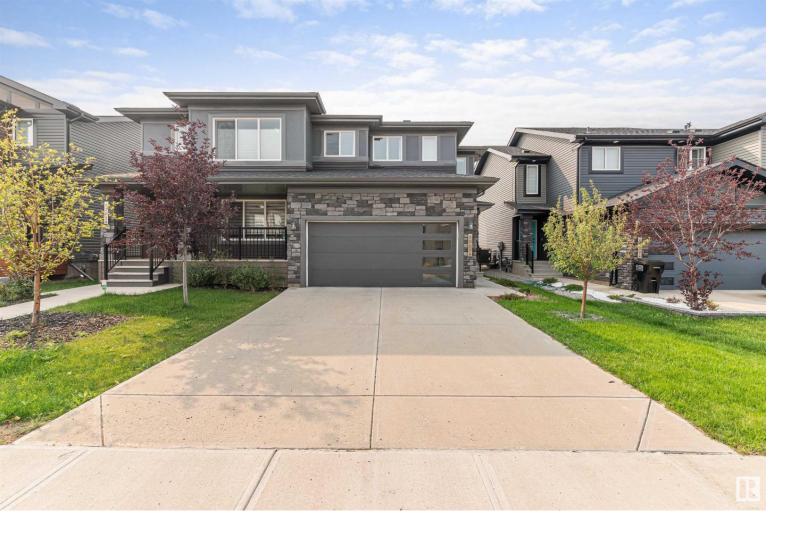

## 6507 KING Wynd Edmonton AB

This well maintained 2 storey Duplex in desirable Keswick community of Southwest Edmonton, situated on a quiet street, boasts 1430 sqft, features 3 bedrooms, 2.5 bath, and double attached garage. Spacious entry way leads to the huge bright living room. Open concept floor plan gives direct access to the kitchen featuring center island & stainless steel appliances, formal dining room leads to the south facing backyard and deck. A 2 pc bath completes the main floor. Upstairs has 3 generous sized bedrooms, a separate loft, plus a 4 pc shared bath. Master bedroom boasts a 4 pc ensuite bath and WIC. Unfinished basement with tons of potential. Close to schools, shopping and all amenities, quick access to Henday.