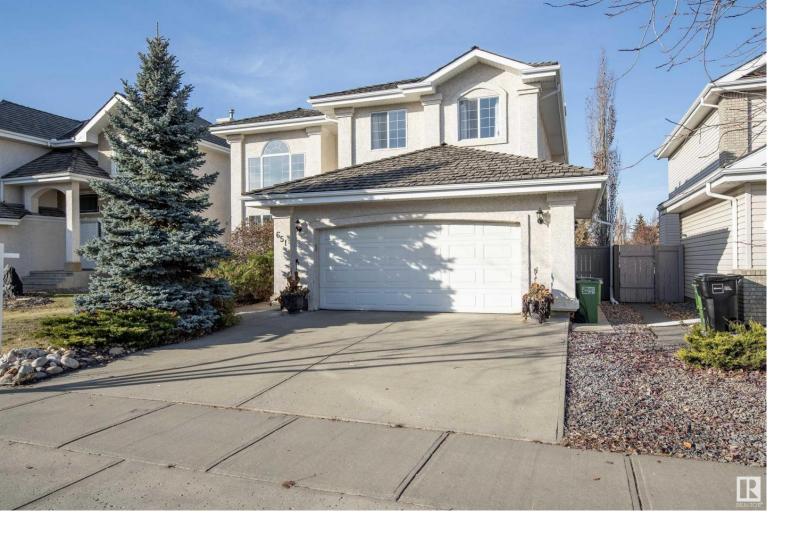

## 651 DALHOUSIE Crescent Edmonton AB

\$599,900

An exceptional buying opportunity in prestigious southwest neighborhood of "Properties of Donsdale". This well kept custom built 2 storey home is highlighted by an amazing open, bright & airy floor plan, large room size and over 2425 Sqft of comfy living space. High ceiling & cathedral windows in formal Living room & Dining room. Well designed & crafted huge kitchen for any family cooking & entertaining; large island, built in oven, counter cook top, pot lights, abundant quality cabinets & counter space. Nice eating nook opens to large family room with fireplace & oversized windows. Convenient main floor den and laundry. Upstairs feature open hallways, master bedroom has jacuzzi ensuite bath & walk in closet, 2 huge bedrooms & 5-piece main bath. Nice size yard with deck, convenient location near schools, shopping, public transit, river valley with trails and easy access to Anthony Henday & Whitemud Dive. Excellent value.