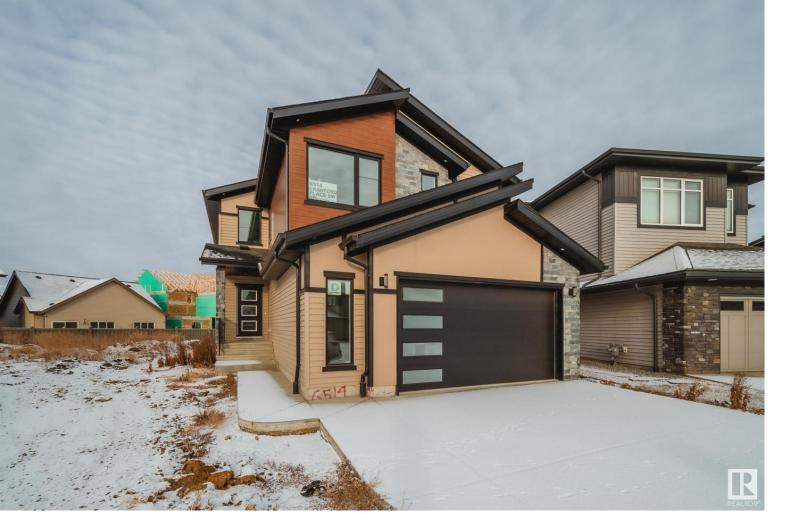

## 6514 CRAWFORD Place Edmonton AB

\$789,900

GOLDEN WEST HOMES proudly presents this UPGRADED custom built 2 storey home located in the community of Chappelle! This beautiful home is situated in a quiet Cul-de-sac on a MASSIVE PIE LOT with a TRIPLE tandem Garage! Architecturally designed, this open concept layout boasts a large front entrance w/ open to below. Full bathroom and bedroom on the main floor, mud room w/ built in shelving, walk-through pantry leading to the GORGEOUS KITCHEN featuring custom 2 tone cabinetry, large island w/ Calcutta porcelain tile counters, built in pot drawers, matching porcelain backsplash, big dining room, raised ceiling living room with upgraded fireplace. Upstairs offers 3 large bedrooms + BONUS room, good sized laundry room with sink & built in cabinetry, Full washroom and Huge primary suite featuring his/hers walk in closets and a true SPA 5pc ensuite bath w/ free standing soaker tub and title shower with rainhead! 9ft ceilings throughout. Walking distance to schools, parks, shopping, and all major amenities!