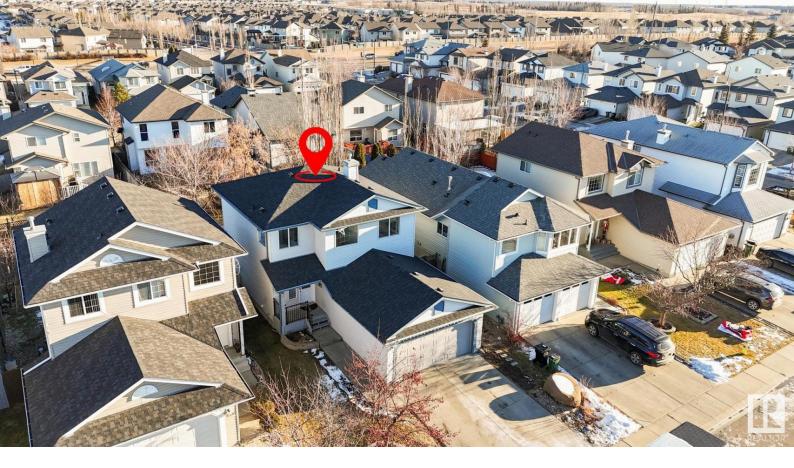

## 652 WINDROSS Crescent Edmonton AB \$549,000

Discover the elegance of this like-new, fully renovated 2-story home in the desirable Wildrose neighborhood. Just minutes from Tamarack Common, Landmark Cinemas, and more, it's the perfect location. Boasting over 2279 sq ft including a finished basement, this home features a modern open floor plan, a chef-inspired kitchen with ceiling-high cabinets, quartz counters, and built-in SS appliances. Enjoy updated plumbing, electrical, and luxury finishes throughout. The master suite is a haven with a 5pc ensuite. Plus, a spacious backyard with an oversized deck. It's a must-see! Listing Presented By: