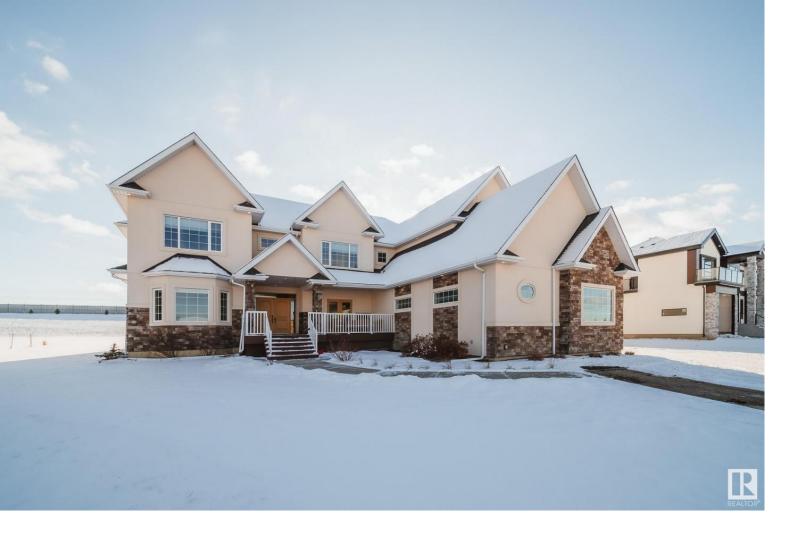

## 26409 TWP RD 532 A 66 Rural Parkland County AB

\$1,050,000

UNBELIEVABLE VALUE FROM THIS 7500 SQFT OF LIVING SPACE, FEATURING 7 BEDS, 7 BATHS, OVERSIZED 4 CAR GARAGE & LOCATED ON 1 ACRE OF LAND WITH CITY WATER/SEWER! You won't find a better deal in the current market, this acreage is ready & waiting for it's new owner. The home offers over 5000sqft above grade with another 2500 sqft in the fully finished basement - if that's not enough there is a separate entrance from the garage to the basement that is perfect for an in law suite, 2 more beds & theatre room. The main floor is bright, open & has a main floor den, formal & informal living & dining rooms plus a white modern kitchen. The kitchen & living rooms are the heart of the home & allow for soaring ceilings & views of the large South facing back yard. Upstairs is home to 5 beds, most of which have their own en suite, storage & lots of open to below. The primary bed features a gas fireplace, large en suite with custom tiled shower & walk in closet. Only minutes to Spruce Grove & Edmonton. This is a must see!