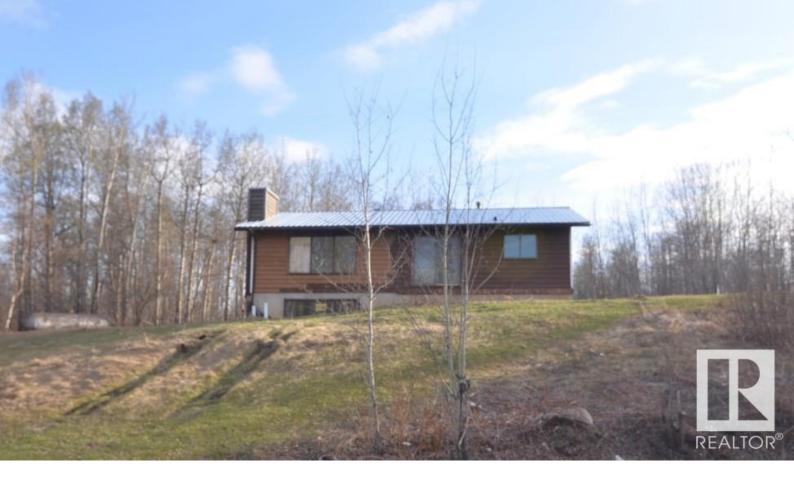

## 66, 50408 Range Road 203 Rural Beaver County AB

\$199,900

Opportunity Knocks! Partially finished home awaiting your personal touch. Home has been roughed-in with plumbing & electrical. Drywalled and primed on the main floor years ago. This 3 bedroom, 1 bathroom bungalow sits on 3.06 acres in the rural community of Royal Glenn in Beaver County. Rolling land and treed lot. Private setting!