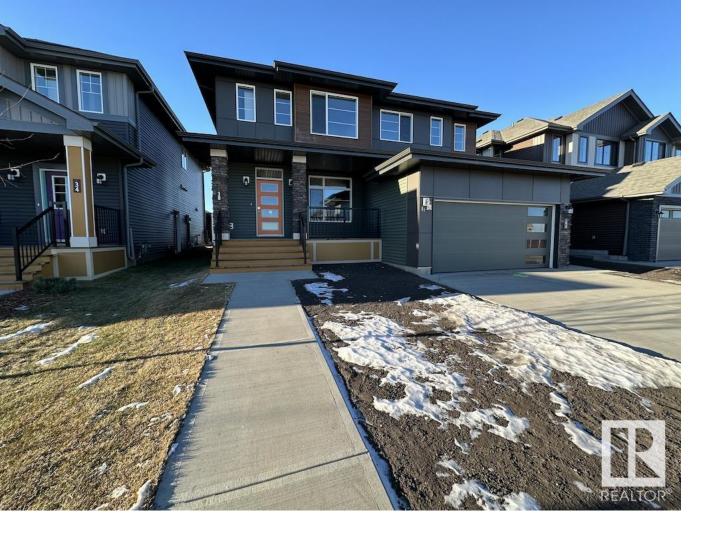

## 66 Cerbat Crescent Sherwood Park AB \$414,900

You are going to LOVE The Talo, by Rohit - Award Winning Builder, located in the newest Sherwood Park Community of Cambrian. This 1448 sqft, 2 Storey duplex offers 3 bedrooms, 2.5 baths & side entrance to the basement. Ethereal Zen design style will WOW you as soon as you enter the spacious entrance that leads to the open concept main level with a stylish kitchen that offers plenty of cabinets, pantry & quartz island that over looks the dining & living area. Guest bath at the back entrance that features a BI bench. Moving upstairs you will find a king sized primary suite featuring a WI closet & 4pc ensuite. 2 bedrooms are both generous in size, a 4pc bath, flex room & laundry compliment this stylish home! You will LOVE living in Cambrian located north on Clover Bar Road just east of Greenland Garden Centre, featuring multiple parks, playgrounds, dog park & 8kms of ravine trails through Oldman Creek! It will also be the home to future schools & shopping PLUS easy access to Hwy 16 & the Anthony Henday.