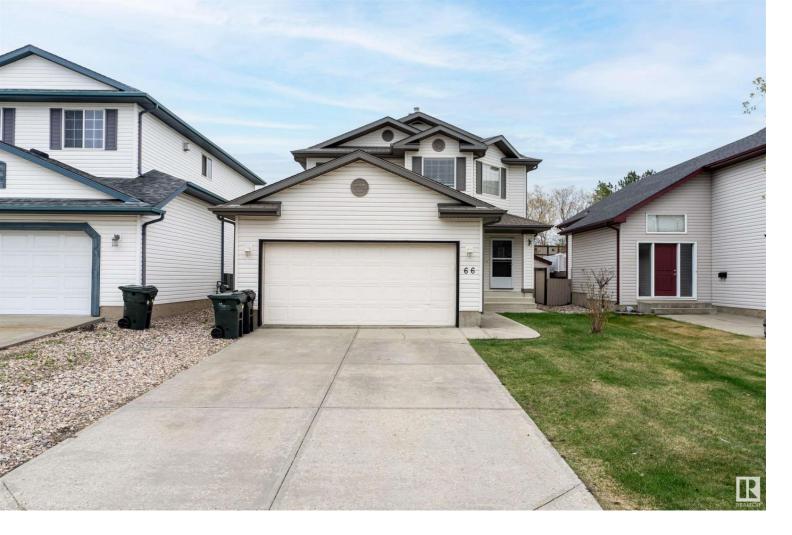

## 66 ORCHID Crescent Sherwood Park AB

\$479,900

2 Storey Sherwood Park gem, with a fully finished basement, is a stone's throw to Yellowhead Trail, Hwy 21 and countless parks! With no neighbors behind you and a family friendly community in front of you, this Property offers both privacy and a strong sense of Community. You're walking distance to an outdoor Hockey Rink, Tennis/Pickleball Courts, plus lots of Parks and Playgrounds! Every member of your Family, including beloved Pets, will benefit from such an abundance of available activities. The huge, fully fenced-in backyard has both deck and patio space; it's perfect for keeping a close eye on small children or simply spending quality time with loved ones on long Summer days. The layout of this home affords plenty of living space on the first and second floor; plus the opportunity for long-term guests or visiting relatives to have some privacy in the finished basement. The main floor living-room and basement rec room both have fireplaces. Enjoy a 4th Bedroom in the basement and a 3 pc bathroom.