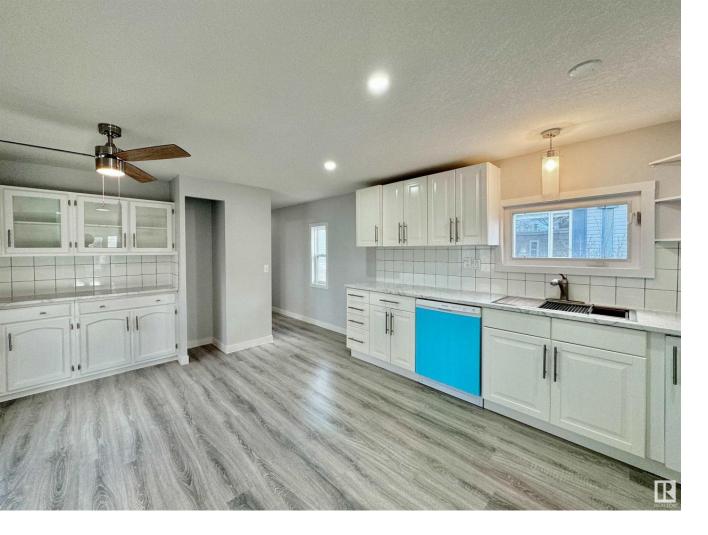

## 66 Rim Road Edmonton AB

\$94,750

Welcome home to this amazing property in Maple Ridge. This home is absolutely stunning! There have been ample renovvations done such as a new roof, new flooring, electrical, plumbing, kitchen, bathroom and the list could go on and on. When you enter the front door you are welcomed in to the addition which is a fully enclosed porch area with an abundance of storage space and even room for a deep freeze if desired. Upon entering the home you are welcomed into the gorgeous brilliant white kitchen with new appliances and cabinetry. This kitchen is so open and bright and has enough space for those who love to cook! The living room is situated at the front of the home and has big beautiful windows allowing for ample natural light. This home has 2 great sized bedrooms and a phenomenal main bathroom with shared laundry area! The home sits on a large private lot and is perfect for those with pets, children or those who just like to hang out in the yard.