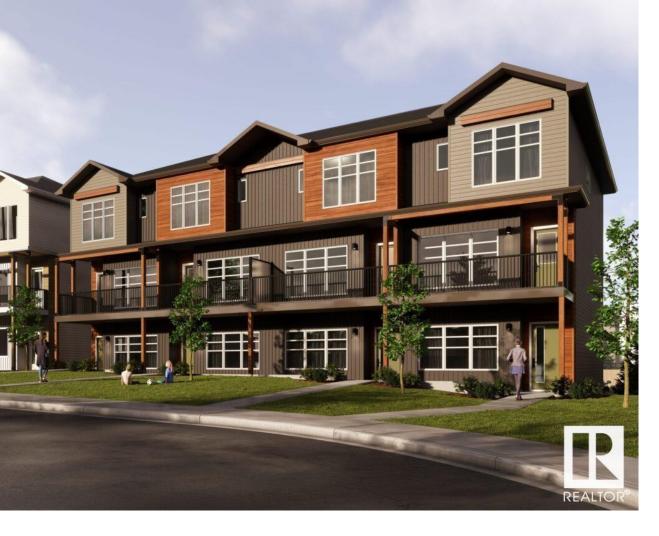

## 66 Westwind Drive Spruce Grove AB

\$309,900

Welcome to the 66 Westwind Drive by award winning builder, Cantiro Homes. You've been on the lookout for the perfect place to call home and the 66 Westwind Drive feels like a game-changer. It's not just about owning a property, it's about investing in a smart, efficient lifestyle. The ingenious design here means every square inch counts, making it ideal whether you're on your own, are a single parent or have a roommate. Additional features on this home include an Iron Spindle, Linen Interior Style, 9ft main floor, 8ft upper floor, 8ft upper floor, Luxury vinyl plank flooring, Stainless steel whirlpool kitchen appliances and a spacious 12' x 10' balcony off the kitchen. \*Photos are renderings only and colours and materials may differ\*